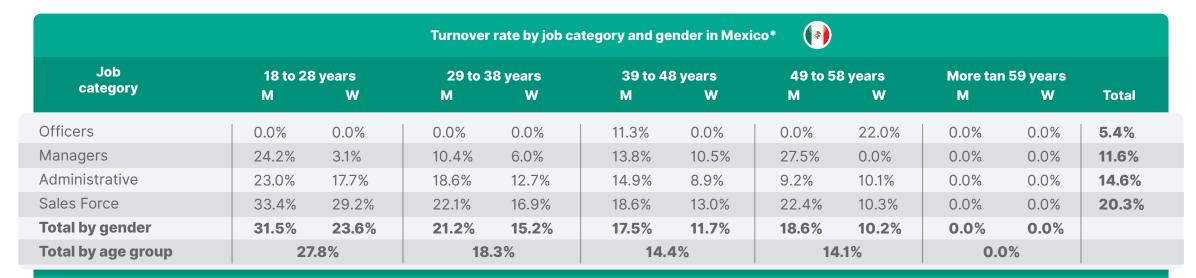

| 0              | 0             | 0        | 0             | 0                | 5     |
| Total                    | 65     | 129       | 194           | 202     | 372        | 574           | 130      | 183       | 313           | 21 | 50             | 71            | 0        | 0             | 0                | 1,152 |

| Sales  | s force turnover rate Mexico | (3)   |
|--------|------------------------------|-------|
| 2022   | 2023                         | 2024  |
| 24.20% | 22.10%                       | 20.5% |

| s      | ales force turnover rate Peru |       |
|--------|-------------------------------|-------|
| 2022   | 2023                          | 2024  |
| 32.80% | 30.0%                         | 31.2% |

Note. For the company ConCrédito, the turnover rate was 35.30%.





Overall Total 18.6%

We aim to be an organization where our employees know that their work is meaningful, choose to stay, and forge their professional paths oriented towards serving others.

In 2024, the average seniority of our employees was 4.6 years in Mexico and 2.0 years in Peru, reflecting our ability to keep our people engaged and satisfied in the long term.

|   | Average sales force seniority by country (years) |      |      |      |  |  |  |  |  |  |
|---|--------------------------------------------------|------|------|------|--|--|--|--|--|--|
|   |                                                  | 2022 | 2023 | 2024 |  |  |  |  |  |  |
|   | Mexico                                           | 4.7  | 4.5  | 4.6  |  |  |  |  |  |  |
| 0 | Peru