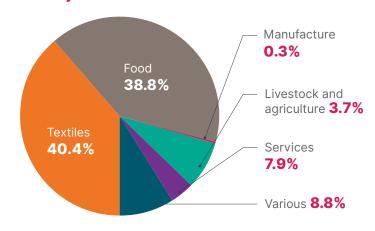

infrastructure, more than 430 service offices, stores and commercial chains, our clients can collect and pay their loans securely, adapting to their needs. In addition, through Compartamos Banco's digital channels, our clients have the possibility of consulting balances, movements, credits, insurance, making transfers, credit and service payments, as well as recharges.

We maintain availability and versatility through a wide network of services and channels.



9,218,390 credits disbursed in Mexico



**3,218,455** active clients



2,955,528 insurances placed



**1,599,120** active savings accounts



#### **Credit portfolio by type of market in Mexico**

\$53,395 millions of pesos

## Distribution of credit clients in Mexico



## Distribution of clients by economic activity in Mexico



#### **Distribution of credit clients in Mexico** Clients Portfolio Market Total Percentage clients of clients (millions by product of pesos) according to the market Men Women 2,928,076 706.723 Mixed group 2,221,353 91% \$34,477 methodology Individual market 290,379 177.559 112.820 9% \$18.918 methodology **TOTAL** 3,218,455 2,398,912 819,543 100% \$53,395

In 2024 we increased our number of clients by 8.3% and increased our portfolio by 29.3% compared to 2023. In addition, we maintained our client retention rate, reflecting a year of consistency and commitment to the continued growth and strengthening of the support we provide to our clients.

## **Client** experience

GRI 3-3

Being close to and listening to our clients has allowed us to provide them the financial services they require