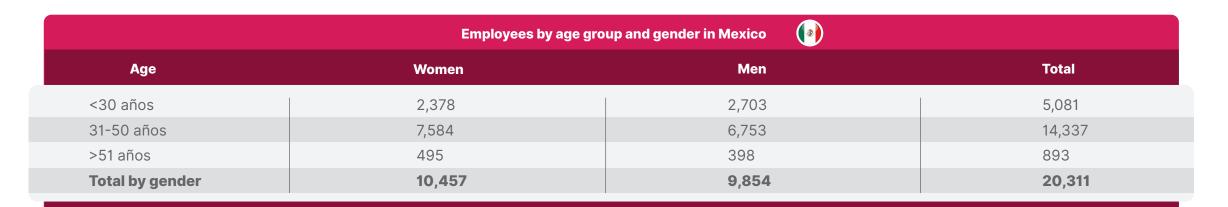

| 87     | 141              | 228    |  |  |  |  |
| ConCrédito                                                         | 1,130  | 804              | 1,934  |  |  |  |  |
| Aterna                                                             | 26     | 15               | 41     |  |  |  |  |
| Total                                                              | 13,797 | 13,300           | 27,097 |  |  |  |  |

Note: 4 employees of Compartamos Financiera were in partial time

<sup>&</sup>lt;sup>25</sup> At Gentera and its companies we do not have non-guaranteed hours employees, which refer to those employees who do not have a minimum or fixed schedule per day, week or month, but who must be kept available when the job requires it.





Note. Exclusive data for Mexico (excluding ConCrédito).

| Compartamos<br>Servicios |                               | Fundación<br>Compartamos                                 |                                                                                                                                                                                                                                                                                   | Compartamos<br>Banco.                                                                                                                                                                                                                                                           |