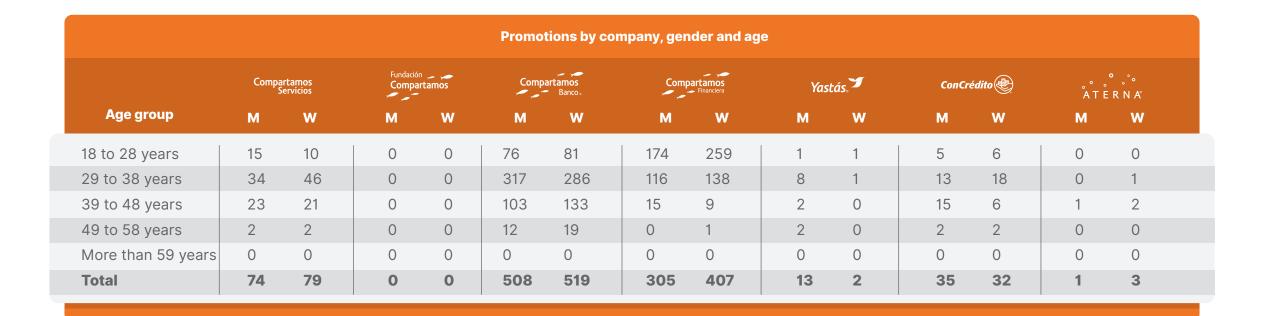

8                  | 519 | 305                       | 407 | 13        | 2 | 35                 | 32 | 1                                                  | 3 |

<sup>\*</sup>Note: The classification criteria for job categories at Gentera and its companies are as follows: Executives: President, General Managers, Executives, Functional Managers, and Deputy Managers (HAY grades above 18), except for the HC Sales classifier. Managers: Managers in the HC CEAS, Decentralized, Operations, and International categories (HAY grades 15, 16, and 17). Administrative Staff: Employees with a rank lower than manager in the CEAS, Decentralized, Operations, and International categories (HAY grades below 15). Sales Force: All personnel with a Sales category from the deputy director to advisor level.

(5)







# Resignations and turnover

For different reasons, more than 3,200 employees left Gentera or its companies, of which more than 1,100 were voluntary resignations.

From our origin and being aware of the sector to which we belong, we have strived to maintain attractive, safe workplaces where individuals can fully develop, so that more employees choose to stay and grow with us. These efforts bore fruit in 2024, as we achieved a turnover rate of 18.6%, the lowest in our history.

The low turnover rates are due to our effectiv implementation of Our Philosophy within our workforce, in addition to providing optimal conditions for them to carry out their activities with the quality and service that characterizes us.

|                          |         |                 |               |