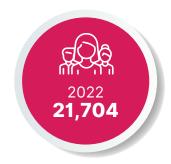

## **Gentera results by year**

| Year | Amount disbursed in the financial operation (millions of pesos) | Number of disbursements | Number of<br>benefited<br>clients/households |
|------|-----------------------------------------------------------------|-------------------------|----------------------------------------------|
| 2022 | \$171,775                                                       | 11,820,374              | 3,392,324                                    |
| 2023 | \$196,670                                                       | 12,649,153              | 3,967,161                                    |
| 2024 | \$236,395                                                       | 14,636,387              | 4,274,300                                    |