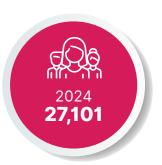

## **Gentera results by year**

| Year | Amount disbursed in the financial operation (millions of pesos) | Number of disbursements | Number of<br>benefited<br>clients/households |
|------|-----------------------------------------------------------------|-------------------------|----------------------------------------------|
| 2022 | \$171,775                                                       | 11,820,374              | 3,392,324                                    |
| 2023 | \$196,670                                                       | 12,649,153              | 3,967,161                                    |
| 2024 | \$236,395                                                       | 14,636,387              | 4,274,300                                    |