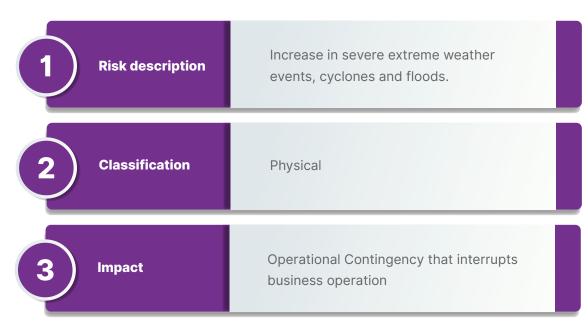

es. The Chairperson of the committee reports quarterly to the board highlighting the activities carried out by the committee.

In 2024, the associated policies for identifying, monitoring and determining exposure to environmental risks within the institution's processes, as well as the associated methodology, were documented in the Manual for Comprehensive Risk Management<sup>36</sup>. Furthermore, we are members of the Sustainability Committee of the Association of Banks of Mexico and the Mexican Stock Exchange, in order to create responsible opportunities, which are aligned with the best global social, environmental and governance practices.

Risks related to climate change are monitored by the UAIR through the Risk Committee.

# Main climate related risks for Gentera and its companies



- Financial implications
- Reduction in revenue due to a decrease in client service capacity.
- Reduction in the Recovery Capacity of the loan portfolio.
- Increased capital costs due to damage in the facilities
- Increase in insurance premiums.
- Methods used to manage risk
- Training for Brigade members in the field, as well as alerting and monitoring of meteorological events that could have an impact on areas of operation and clients.
- Portfolio reporting and monitoring.
- Damage policy: Multiple Business Policy and terrorism.

- Cost of actions taken to manage risk
- \$12.71 million Mexican pesos in training for brigade members.
- \$ 3.54 million Mexican pesos in Damage Policy.

<sup>&</sup>lt;sup>36</sup> Some of the metrics used to monitor environmental risks are the number of off