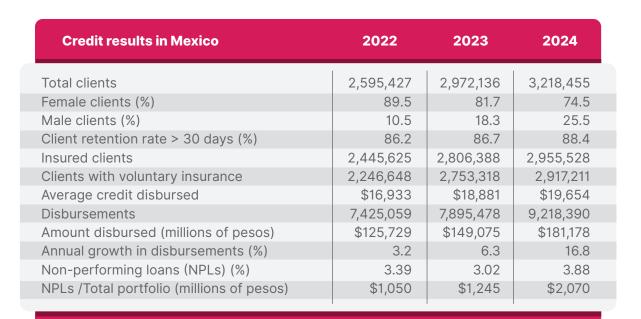

## Presencia en México (\*)

3,218,455 Clients

430 Service offices

\$16,590 average balance per client

\$53,395 million pesos portfolio

146 Branches

**75%** female clients

\$2,070 Past-due portfolio

In 2024 we increased our number of clients by 8.3% and increased our portfolio by 29.3% compared to 2023. In addition, we maintained our client retention rate, reflecting a year of consistency and commitment to the continued growth and strengthening of the support we provide to our clients.