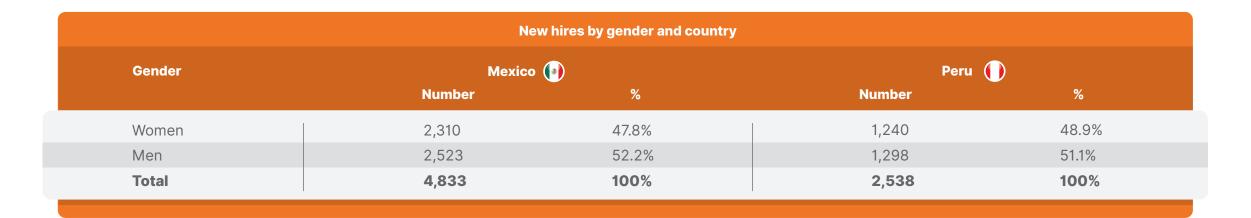

41%  | 944     | 37.2%              | 12     | 38%  | 424      | 43%  | 11          | 52%         |
| 39 to 48 years               | 46              | 20%            | 0                    | 0% | 786     | 17%  | 212     | 8.4%               | 10     | 31%  | 273      | 28%  | 7           | 33%         |
| 49 to 58 years               | 11              | 5%             | 0                    | 0% | 143     | 3%   | 36      | 1.4%               | 2      | 6%   | 107*     | 11%  | 2           | 10%         |
| Total                        | 233             | 100%           | 0                    | 0% | 4,547   | 100% | 2,538   | 100%               | 32     | 100% | 985      | 100% | 21          | 1009        |

<sup>\*5</sup> employees are over 58 years old, between 59 and 61 years old.





| New hires by gender and company |                 |                |                    |    |          |      |         |                  |         |      |           |      |                |            |       |
|---------------------------------|-----------------|----------------|--------------------|----|----------|------|---------|------------------|---------|------|-----------|------|----------------|------------|-------|
|                                 | Compart:<br>Ser | amos<br>vicios | Fundación Comparta |    | Comparta |      | Compart | amos<br>nanciera | Yastás. | 1    | ConCrédit | o 🕘  | , ° ° ° ° ATER | °°<br>N A° |       |
| Gender                          | Number          | %              | Number             | %  | Number   | %    | Number  | %                |