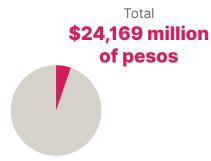

### **Presence in Peru**

**957,462** Clients

**6,790** Employees

\$24,169 Portfolio (millions of pesos)

\$25,243 Average balance per client

**\$1,021**Past-due portfolio

75% Women clients