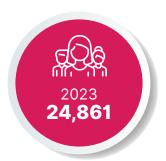

## **Gentera results by year**

| Year | Amount disbursed in the financial operation (millions of pesos) | Number of disbursements | Number of<br>benefited<br>clients/households |
|------|-----------------------------------------------------------------|-------------------------|----------------------------------------------|
| 2022 | \$171,775                                                       | 11,820,374              | 3,392,324                                    |
| 2023 | \$196,670                                                       | 12,649,153              | 3,967,161                                    |
| 2024 | \$236,395                                                       | 14,636,387              | 4,274,300                                    |