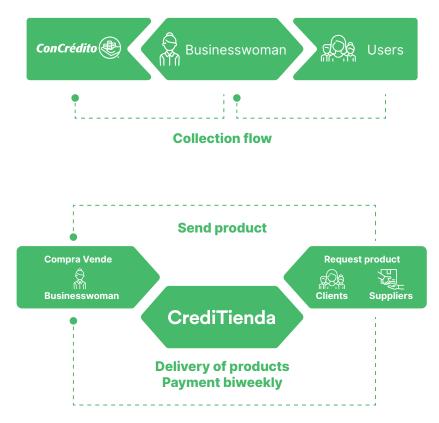

Financial institution that operates under a fully digital scheme, it grants revolving microcredits to entrepreneurs who issue loans to end users through ValeDinero, products through CrediTienda and life insurance with ClubProtege<sup>14</sup> in Mexico.

## Presence in Mexico

81,830 Clients

1.934 employees

\$5,113 total portfolio (millions of pesos)

94%

female clients

#### Value offer

| ConCrédito results               | 2022     | 2023     | 2024     |
|----------------------------------|----------|----------|----------|
| Number of clients (entrepeneurs) | 70,625   | 70,432   | 81,830   |
| Portfolio (millions of pesos)    | \$3,687  | \$4,171  | \$5,113  |
| Non-performing loans (NPLs) (%)  | 3.07     | 2.26     | 2.58     |
| Average balance per client       | \$52,206 | \$59,224 | \$62,489 |