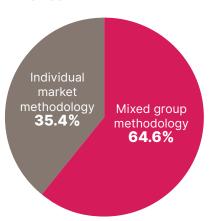

#### **Distribution of credit clients in Mexico** Clients Portfolio Market Total Percentage clients of clients (millions by product of pesos) according to the market Men Women 2,928,076 706.723 Mixed group 2,221,353 91% \$34,477 methodology Individual market 290,379 177.559 112.820 9% \$18.918 methodology **TOTAL** 3,218,455 2,398,912 819,543 100% \$53,395